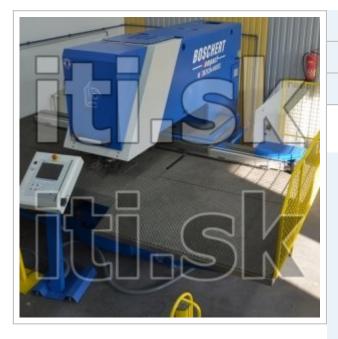

## **BOSCHERT - COMPACT 1000 ROTATION - 2012**

## Manufacturer: BOSCHERT

## Type: COMPACT 1000 ROTATION

Year of manufacturing: 2012

## Description:

- including software Sheetmetal CAD/CAM
- including tools
- very good technical condition, less used only
- was used for 1-3 mm thick AL sheets
- space requirement 4x4 m
- under power
- working range without clamp reduction: 1000x2000 mm
- pressing force: 280 kN /28 tons
- recommended max sheet thickness: 4 mm
- maximum path in the X axis with relocation: 9999 mm
- maximum diameter of the punched hole, 1 stroke: 105  $\ensuremath{\mathsf{mm}}$
- nibbling frequency: 500
- maximum positioning speed parallel to the X axis: 60 m/min
- maximum positioning speed parallel to the Y axis: 30  $\ensuremath{\mathsf{m}}\xspace$  m/min
- maximum positioning speed of the X and Y axes in parallel mode: 67 m/min
- machine tolerance according to VDI 3441: +/- 0,1 mm
- tool change time, manual: ca 15 sec
- max. number of tools with RevoTool: 8 pcs
- tool change time in RevoTool: ca 3 sec
- max workpiece weight: 150 kg
- main circuit breaker, slow: 32 A (50 A)
- installed connector of the whole device: 20 kVA (25 kVA)
- equipment dimensions, format 1000x2000:
- 4900x3210x2020 mm
- device weight, format 1000x2000: 9300 kg